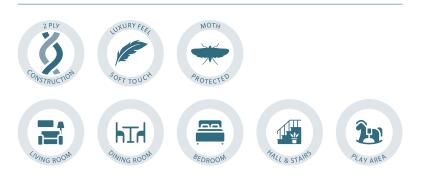

ASSURED. NATURALLY.



## Cloud

## PRODUCT SPECIFICATION SHEET

| Construction | Cut Pile                                |
|--------------|-----------------------------------------|
| Pile Content | 100% Spheron                            |
| Size         | Widths 4m & 5m                          |
| Backing      | Action                                  |
| Pile Height  | 13mm                                    |
| Total Height | 14mm                                    |
| Pile Weight  | 1900 gr/m²                              |
| Total Weight | 2710 gr/m <sup>2</sup>                  |
| Tog Rating   | 1.9                                     |
| Pattern      | Plain                                   |
| Suitability  | 23 Heavy Domestic & 32 General Contract |

## FEATURES AND BENEFITS